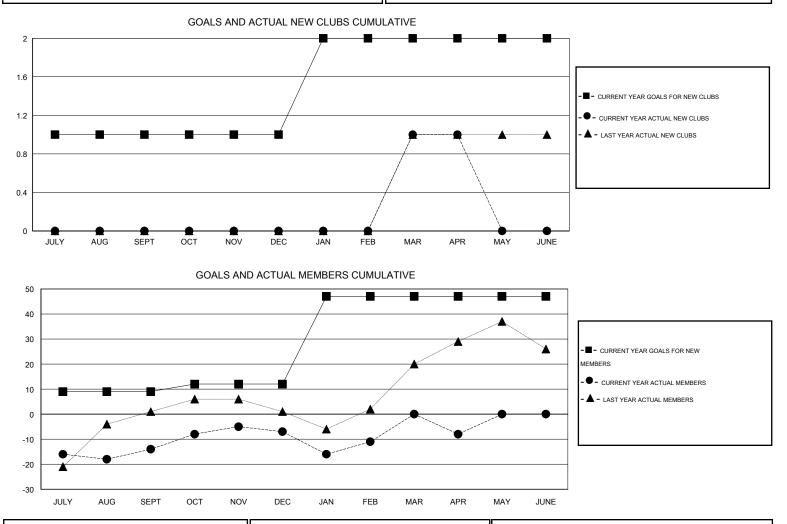

## LOCATION NEW YORK

GMT CA 1

|               |                  | Clubs             |                  |                  | Members<br>RESULTS FOR 2014-2015 |                    |                                     |                    |                  |  |
|---------------|------------------|-------------------|------------------|------------------|----------------------------------|--------------------|-------------------------------------|--------------------|------------------|--|
|               | RESU             | LTS FOR 2014-2015 | i                |                  |                                  |                    |                                     |                    |                  |  |
| QUARTER       | NEW CLUB<br>GOAL | NEW CLUBS         | DROPPED<br>CLUBS | NET<br>GAIN/LOSS | QUARTER                          | NEW MEMBER<br>GOAL | CHARTER AND<br>NEW MEMBERS<br>ADDED | DROPPED<br>MEMBERS | NET<br>GAIN/LOSS |  |
| JULY/AUG/SEPT | 1                | 0                 | 0                | 0                | JULY/AUG/SEPT                    | 9                  | 22                                  | 36                 | -14              |  |
| OCT/NOV/DEC   | 0                | 0                 | 0                | 0                | OCT/NOV/DEC                      | 3                  | 22                                  | 15                 | 7                |  |
| JAN/FEB/MAR   | 1                | 1                 | 0                | 1                | JAN/FEB/MAR                      | 35                 | 65                                  | 58                 | 7                |  |
| APR/MAY/JUNE  | 0                | 0                 | 0                | 0                | APR/MAY/JUNE                     | 0                  | 11                                  | 19                 | -8               |  |